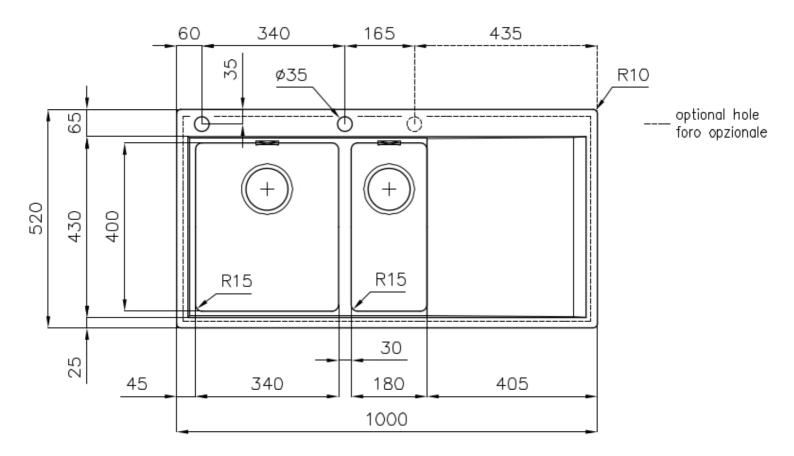

## **DETAILS**

| Edge/Installation Type | Flush-mount   Top-mount                                         |
|------------------------|-----------------------------------------------------------------|
| Finish                 | Foster brushed                                                  |
| Material               | AISI 304 stainless steel                                        |
| Texture                | Foster brushed                                                  |
| Base                   | 60 cm                                                           |
| Dimensions             | 1000x520 mm                                                     |
| Standard fittings      | Fixing hooks, gasket, drain, overflow and siphon, boxed packing |
| Mixer holes            | 2 standard holes                                                |
| Built-in hole          | View technical data sheet                                       |
|                        |                                                                 |

| Drainer                   | Yes                                                                                                                                                                                                         |
|---------------------------|-------------------------------------------------------------------------------------------------------------------------------------------------------------------------------------------------------------|
| Width                     | 100 cm                                                                                                                                                                                                      |
| Bowl dimension            | 340x400 + 180x400mm                                                                                                                                                                                         |
| Number of bowls           | 2 bowls                                                                                                                                                                                                     |
| Waste fitting             | Drain with automatic PM control                                                                                                                                                                             |
| FEATURES                  |                                                                                                                                                                                                             |
| Automatic waste fitting   | The waste-fitting with round remote knob is supplied; a practical accessory which makes it unnecessary to get wet in order to drain the water from the bowl.                                                |
| Basket 3,5" waste fitting | The drain is equipped with a large 3.5" drain, with the practical basket cap that prevents the discharge of solid parts.                                                                                    |
| Deep bowls                | This bowls reach an important depth, over 20 cm, thanks to the advanced production technology, that can be offer great capiency and practicity in all the washing operations.                               |
| Double mixer hole         | The large tap counter is already fitted with a series of 2 tap holes. In the second hole it is possible to install the remote control of the automatic drain or, alternatively, a practical soap dispenser. |
| High thickness            | Imm thick steel. A significant thickness, which guarantees the maximum sturdiness and durability.                                                                                                           |
| Perimetral overflow       | The overflow is always a security on the Foster sinks that prevents the overflow of water in case of oversights. The perimeter drain solution improves aesthetics thanks to its square and essential shape. |
| Small radius              | Bowls with squared shapes with a modern design and an increased capacity, for a minimal aesthetics connected with an extreme practicity.                                                                    |