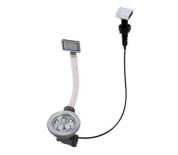

tively, a practical soap dispenser. |
| High thickness            | Imm thick steel. A significant thickness, which guarantees the maximum sturdiness and durability.                                                                                                           |
| Perimetral overflow       | The overflow is always a security on the Foster sinks that prevents the overflow of water in case of oversights. The perimeter drain solution improves aesthetics thanks to its square and essential shape. |
| Small radius              | Bowls with squared shapes with a modern design and an increased capacity, for a minimal aesthetics connected with an extreme practicity.                                                                    |



## **TECHNICAL DATA**











## **EQUIPMENT**



Automatic waste fitting - PM 8407 113

# Foster ==

## **OPTIONAL ACCESSORIES**



Glass chopping board 8631 300



HDPE Chopping board 8657 001



HPDE Twin chopping board 8644 101



Stainless steel basket 8611 000



8100 303 \* only in combination with the accessory 8644 101

Stainless steel plate rack



Stainless steel plate rack 8100 201



**White bowl** 8153 100



Graters kit with ring-holder and food collection tray

8159 101

\* only in combination with the accessory 8644 101



Stainless steel perforated tray

8151 000

\* only in combination with the accessory 8644 101



## **RECOMMENDED PAIRINGS**



Mixer Tap Master 8493 000



Mixer Tap Play 8487 000