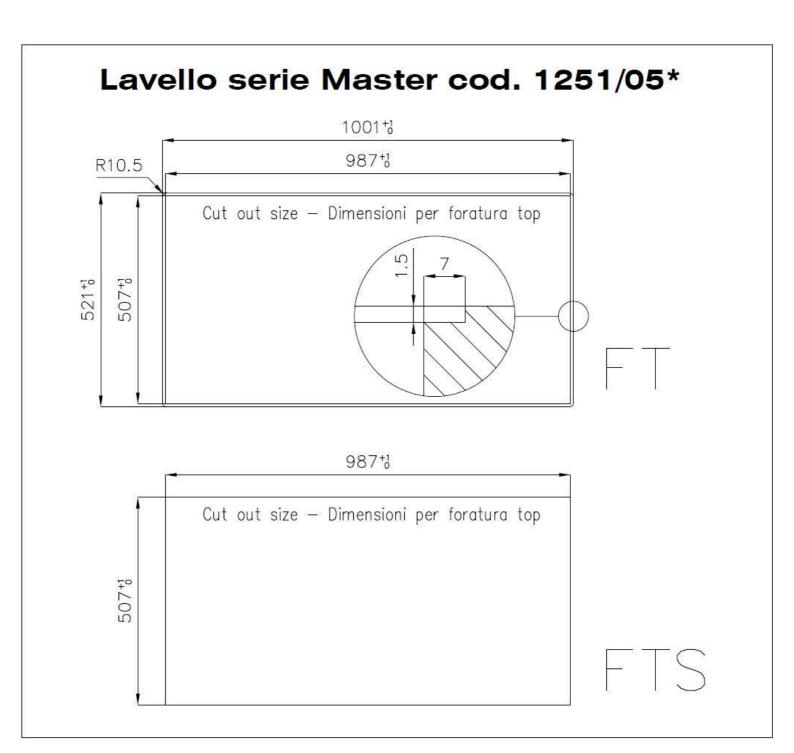

## **DETAILS**

| Edge/Installation Type | Flush-mount   Top-mount                                         |
|------------------------|-----------------------------------------------------------------|
| Finish                 | Foster brushed                                                  |
| Material               | AISI 304 stainless steel                                        |
| Texture                | Foster brushed                                                  |
| Base                   | 60 cm                                                           |
| Dimensions             | 1000x520 mm                                                     |
| Standard fittings      | Fixing hooks, gasket, drain, overflow and siphon, boxed packing |
| Mixer holes            | 2 standard holes                                                |
| Built-in hole          | View technical data sheet                                       |
|                        |                                                                 |