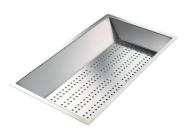

tial shape. |
| Small radius              | Bowls with squared shapes with a modern design and an increased capacity, for a minimal aesthetics connected with an extreme practicity.                                                                    |



## **TECHNICAL DATA**











## **EQUIPMENT**



Automatic waste fitting - PM 8407 113

# Foster ==

## **OPTIONAL ACCESSORIES**



Glass chopping board 8631 300



HDPE Chopping board 8657 001



HPDE Twin chopping board 8644 101



Stainless steel basket 8611 000



8100 303 \* only in combination with the accessory 8644 101

Stainless steel plate rack



Stainless steel plate rack 8100 201



**White bowl** 8153 100



Graters kit with ring-holder and food collection tray

8159 101

\* only in combination with the accessory 8644 101



Stainless steel perforated tray

8151 000

\* only in combination with the accessory 8644 101



## **RECOMMENDED PAIRINGS**



Mixer Tap Master 8493 000



Mixer Tap Play 8487 000