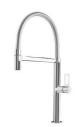

an extreme practicity.                                                                    |



## **TECHNICAL DATA**











## **EQUIPMENT**



Automatic waste fitting - PM 8407 113

# Foster ==

## **OPTIONAL ACCESSORIES**



Glass chopping board 8631 300



HDPE Chopping board 8657 001



HPDE Twin chopping board 8644 101



Stainless steel basket 8611 000



8100 303 \* only in combination with the accessory 8644 101

Stainless steel plate rack



Stainless steel plate rack 8100 201



**White bowl** 8153 100



Graters kit with ring-holder and food collection tray

8159 101

\* only in combination with the accessory 8644 101



Stainless steel perforated tray

8151 000

\* only in combination with the accessory 8644 101



## **RECOMMENDED PAIRINGS**



Mixer Tap Master 8493 000



Mixer Tap Play 8487 000