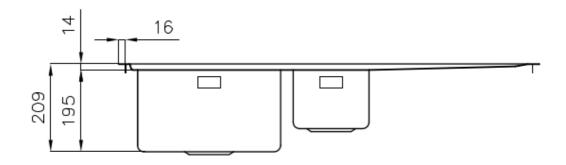

## **DETAILS**

| Edge/Installation Type | Flush-mount   Top-mount                                         |
|------------------------|-----------------------------------------------------------------|
| Finish                 | Foster brushed                                                  |
| Material               | AISI 304 stainless steel                                        |
| Texture                | Foster brushed                                                  |
| Base                   | 60 cm                                                           |
| Dimensions             | 1000x520 mm                                                     |
| Standard fittings      | Fixing hooks, gasket, drain, overflow and siphon, boxed packing |
| Mixer holes            | 2 standard holes                                                |
| Built-in hole          | View technical data sheet                                       |
|                        |                                                                 |

| Drainer                   | Yes                                                                                                                                                                                                         |
|---------------------------|-------------------------------------------------------------------------------------------------------------------------------------------------------------------------------------------------------------|
| Width                     | 100 cm                                                                                                                                                                                                      |
| Bowl dimension            | 340x400 + 180x400mm                                                                                                                                                                                         |
| Number of bowls           | 2 bowls                                                                                                                                                                                                     |
| Waste fitting             | Drain with automatic PM control                                                                                                                                                                             |
| FEATURES                  |                                                                                                                                                                                                             |
| Automatic waste fitting   | The waste-fitting with round remote knob is supplied; a practical accessory which makes it unnecessary to get wet in order to drain the water from the bowl.                                                |
| Basket 3,5" waste fitting | The drain is equipped with a large 3.5" drain, with the practical basket cap that prevents the discharge of solid parts.                                                                                    |
| Deep bowls                | This bowls reach an important depth, over 20 cm, thanks to the advanced production technology, that can be offer great capiency and practicity in all the washing operations.                               |
| Double mixer hole         | The large tap counter is already fitted with a series of 2 tap holes. In the second hole it is possible to install the remote control of the automatic drain or, alternatively, a practical soap dispenser. |
| High thickness            | Imm thick steel. A significant thickness, which guarantees the maximum sturdiness and durability.                                                                                                           |
| Perimetral overflow       | The overflow is always a security on the Foster sinks that prevents the overflow of water in case of oversights. The perimeter drain solution improves aesthetics thanks to its square and essential shape. |
| Small radius              | Bowls with squared shapes with a modern design and an increased capacity, for a minimal aesthetics connected with an extreme practicity.                                                                    |