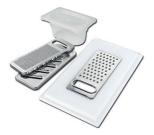

Stainless steel plate rack

Stainless steel plate rack 8100 201

**White bowl** 8153 100

Graters kit with ring-holder and food collection tray

8159 101

\* only in combination with the accessory 8644 101

Stainless steel perforated tray