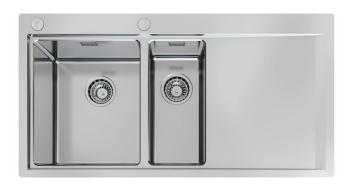

## **Sink Master**

Bowl on the left Kitchen Sinks Code: 1251 052

## **DETAILS**

| Edge/Installation Type | Flush-mount   Top-mount                                         |
|------------------------|-----------------------------------------------------------------|
| Finish                 | Foster brushed                                                  |
| Material               | AISI 304 stainless steel                                        |
| Texture                | Foster brushed                                                  |
| Base                   | 60 cm                                                           |
| Dimensions             | 1000x520 mm                                                     |
| Standard fittings      | Fixing hooks, gasket, drain, overflow and siphon, boxed packing |
| Mixer holes            | 2 standard holes                                                |
| Built-in hole          | View technical data sheet                                       |
|                        |                                                                 |

| Drainer                   | Yes                                                                                                                                                                                                         |
|---------------------------|-------------------------------------------------------------------------------------------------------------------------------------------------------------------------------------------------------------|
| Width                     | 100 cm                                                                                                                                                                                                      |
| Bowl dimension            | 340x400 + 180x400mm                                                                                                                                                                                         |
| Number of bowls           | 2 bowls                                                                                                                                                                                                     |
| Waste fitting             | Drain with automatic PM control                                                                                                                                                                             |
| FEATURES                  |                                                                                                                                                                                                             |
| Automatic waste fitting   | The waste-fitting with round remote knob is supplied; a practical accessory which makes it unnecessary to get wet in order to drain the water from the bowl.                                                |
| Basket 3,5" waste fitting | The drain is equipped with a large 3.5" drain, with the practical basket cap that prevents the discharge of solid parts.                                                                                    |
| Deep bowls                | This bowls reach an important depth, over 20 cm, thanks to the advanced production technology, that can be offer great capiency and practicity in all the washing operations.                               |
| Double mixer hole         | The large tap counter is already fitted with a series of 2 tap holes. In the second hole it is possible to install the remote control of the automatic drain or, alternatively, a practical soap dispenser. |
| High thickness            | Imm thick steel. A significant thickness, which guarantees the maximum sturdiness and durability.                                                                                                           |
| Perimetral overflow       | The overflow is always a security on the Foster sinks that prevents the overflow of water in case of oversights. The perimeter drain solution improves aesthetics thanks to its square and essential shape. |
| Small radius              | Bowls with squared shapes with a modern design and an increased capacity, for a minimal aesthetics connected with an extreme practicity.                                                                    |