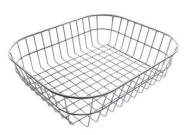

## **OPTIONAL ACCESSORIES**

Glass chopping board 8631 300

HDPE Chopping board 8657 001

HPDE Twin chopping board 8644 101

Stainless steel basket 8611 000

8100 303 \* only in combination with the accessory 8644 101

Stainless steel plate rack

Stainless steel plate rack 8100 201

**White bowl** 8153 100

Graters kit with ring-holder and food collection tray

8159 101

\* only in combination with the accessory 8644 101

Stainless steel perforated tray