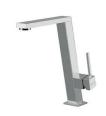

mal aesthetics connected with an extreme practicity.                                                                    |



## **TECHNICAL DATA**











## **EQUIPMENT**



Automatic waste fitting - PM 8407 113

# Foster ==

## **OPTIONAL ACCESSORIES**



Glass chopping board 8631 300



HDPE Chopping board 8657 001



HPDE Twin chopping board 8644 101



Stainless steel basket 8611 000



8100 303 \* only in combination with the accessory 8644 101

Stainless steel plate rack



Stainless steel plate rack 8100 201



**White bowl** 8153 100



Graters kit with ring-holder and food collection tray

8159 101

\* only in combination with the accessory 8644 101



Stainless steel perforated tray

8151 000

\* only in combination with the accessory 8644 101



## **RECOMMENDED PAIRINGS**



Mixer Tap Master 8493 000



Mixer Tap Play 8487 000